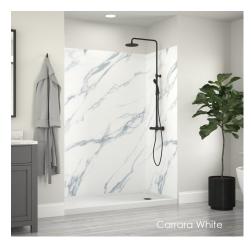

### SWS COLLECTION

Indulge in opulence with the exquisite Avenue SWS (Shower Wall System) which features Jetcoat® technology. This innovative technology brings the allure and prestige of a luxurious spa experience right into your own home. Revel in the sophisticated and sleek design that emulates a professionally crafted shower remodel, without the inconvenience, time, or exorbitant costs. Voila! Your bathroom is transformed into a vision of elegance and splendour. Effortlessly immerse yourself in a haven of tranquility that is sure to make you feel like royalty.