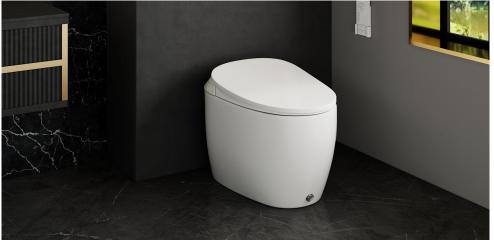

#### MASSA

On the edge of a new horizon, the Massa Intelligent Toilet presents unparalleled comfort and modernistic performance. Equipped with adjustable water and seat temperatures, ultra-efficient filtered water purification, automated UV sterilization and a conveniently placed LED night light. It administers a gentle bidet posterior wash, a powerful cyclone siphon flush, and a pleasantly comforting air-drying experience. The Massa – with its eye-catching sleek and elegant contours – is the blueprint in modern beauty, comfort, and performance.