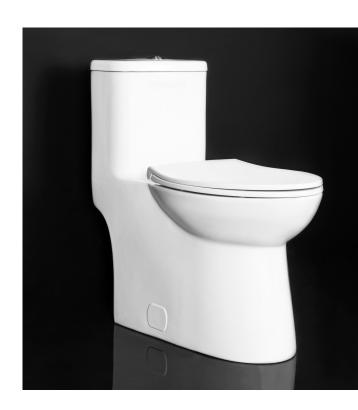

#### **GLENCAIRN**

The Glencarin onepiece concealed skirted trapway high efficiency toilet is the epitome of sophistication and performance. This toilet is built to last, boasting a contemporary design that will bring a touch of modernity to any bathroom. With its high efficiency flush, you'll save water and money while still experiencing top-notch performance.