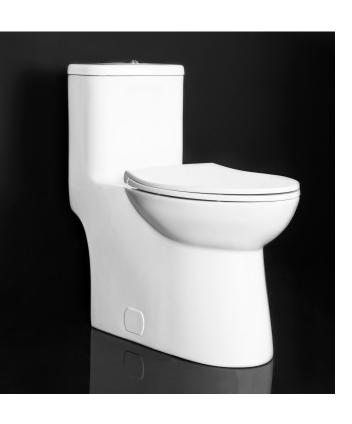

#### **GLENCAIRN**

The Glencarin onepiece concealed skirted trapway high efficiency toilet is the epitome of sophistication and performance. This toilet is built to last, boasting a contemporary design that will bring a touch of modernity to any bathroom. With its high efficiency flush, you'll save water and money while still experiencing top-notch performance.