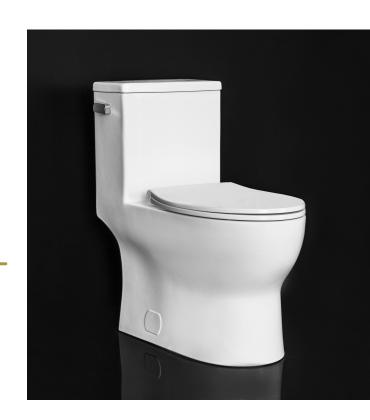

#### **GLENCAIRN**

The Glencarin onepiece concealed skirted trapway high efficiency toilet is the epitome of sophistication and performance. This toilet is built to last, boasting a contemporary design that will bring a touch of modernity to any bathroom. With its high efficiency flush, you'll save water and money while still experiencing top-notch performance.