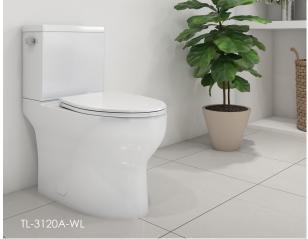

## EGLINTON COLLECTION

The Eglinton collection represents the perfect marriage of innovation and art, embodied in its one piece, two piece, and wall hung toilet options. These sleek and modern designs will stand the test of time with their durable construction and easy-toclean surfaces. Whatever your preference, the Eglinton collection's reimagined designs offer both practicality and aesthetics for a new beginning in bathroom style.