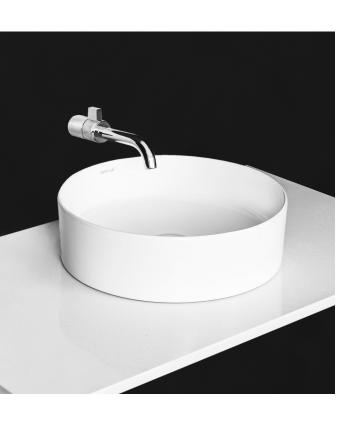

### ROSELAWN COLLECTION

Transform your bathroom into a luxurious haven with the Roselawn Collection's stunning vessel sinks. Featuring both round and rectangular designs, each sink is a masterpiece of craftsmanship and design. With their sleek and modern aesthetics, these vessel sinks are the perfect addition to any bathroom, creating a sense of indulgence and refinement that will leave a lasting impression on all who experience them.