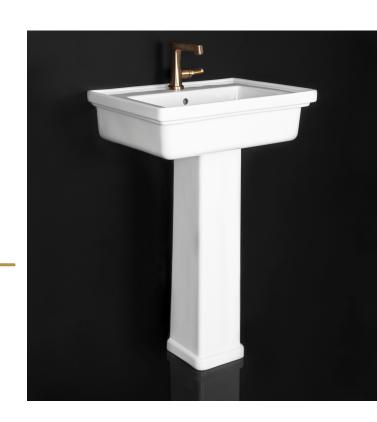

## CASTLEFIELD COLLECTION

Transform your bathroom into a regal retreat with the Castlefield Collection. Crafted with the highest attention to detail, this high-end collection features a timeless twopiece toilet and matching pedestal sink that exudes elegance and sophistication. Enhance the luxurious ambiance with the upcoming matching vessel sink. Upgrade your bathroom and create a space fit for royalty with the Castlefield Collection.