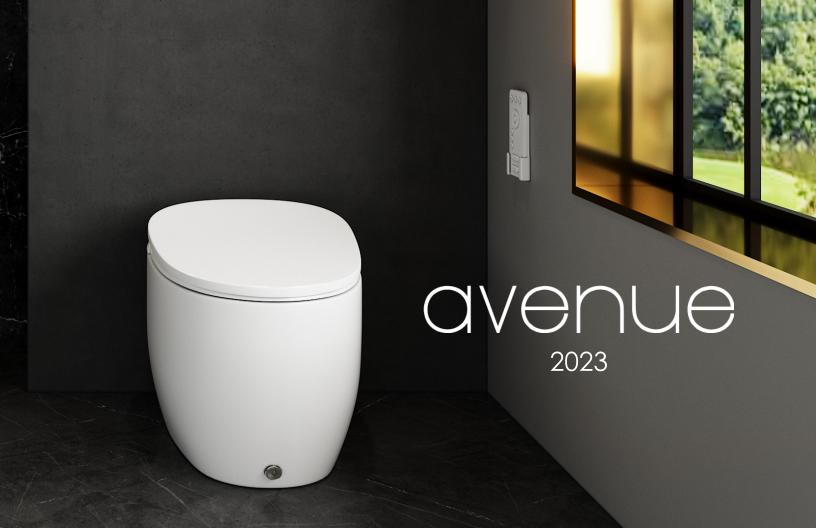

#### MASSA

On the edge of a new horizon, the Massa Intelligent Toilet presents unparalleled comfort and modernistic performance. Equipped with adjustable water and seat temperatures, ultra-efficient filtered water purification, automated UV sterilization and a conveniently placed LED night light. It administers a gentle bidet posterior wash, a powerful cyclone siphon flush, and a pleasantly comforting air-drying experience. The Massa – with its eye-catching sleek and elegant contours – is the blueprint in modern beauty, comfort, and performance.