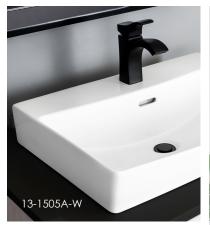

#### MADISON COLLECTION

Elevate your bathroom design with the Madison Collection of sleek and durable firectay sinks. Choose from a round vessel sink in matte black or avenue white, a sleek rectangular or square vessel sink, or a semirecessed vessel sink. Each sink features stunning lines and contours that create a luxurious centerpiece for your bathroom. Make a statement and add a touch of sophistication with the Madison Collection.