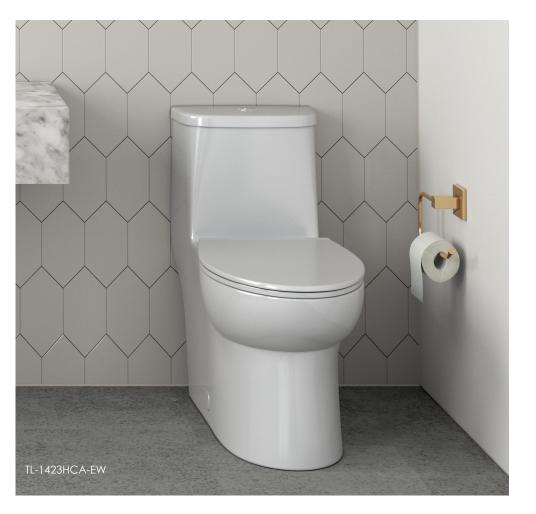

#### **GLENCAIRN**

The Glencarin onepiece concealed skirted trapway high efficiency toilet is the epitome of sophistication and performance. This toilet is built to last, boasting a contemporary design that will bring a touch of modernity to any bathroom. With its high efficiency flush, you'll save water and money while still experiencing top-notch performance.