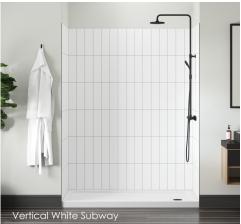

### SWS COLLECTION

Indulge in opulence with the exquisite Avenue SWS (Shower Wall System) which features Jetcoat® technology. This innovative technology brings the allure and prestige of a luxurious spa experience right into your own home. Revel in the sophisticated and sleek design that emulates a professionally crafted shower remodel, without the inconvenience, time, or exorbitant costs. Voila! Your bathroom is transformed into a vision of elegance and splendour. Effortlessly immerse yourself in a haven of tranquility that is sure to make you feel like royalty.