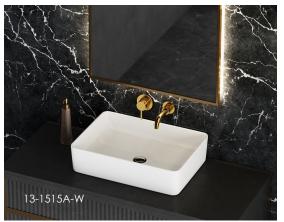

#### MADISON COLLECTION

Elevate your bathroom design with the Madison Collection of sleek and durable firectay sinks. Choose from a round vessel sink in matte black or avenue white, a sleek rectangular or square vessel sink, or a semirecessed vessel sink. Each sink features stunning lines and contours that create a luxurious centerpiece for your bathroom. Make a statement and add a touch of sophistication with the Madison Collection.