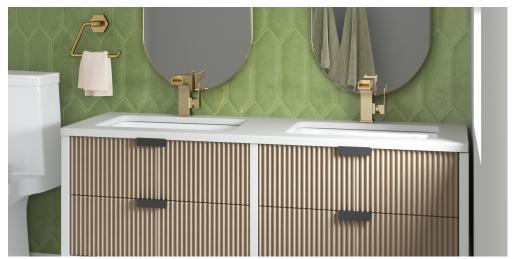

# HOLT

The Holt collection features two undermount sinks, Oval and Rectangular. Both sinks are designed with a sleek and modern look that will complement any bathroom design. Their high-quality construction ensures that they are built to last and withstand daily use. With the Holt collection, you can enhance the overall look and feel of your bathroom with premium fixtures that provide both style and functionality.