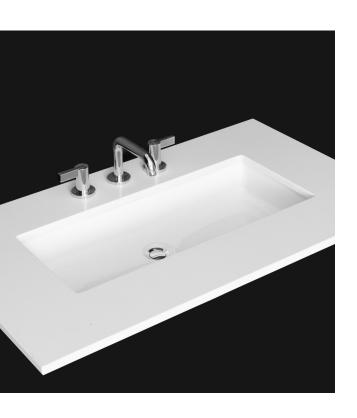

# HOLT

The Holt collection features two undermount sinks, Oval and Rectangular. Both sinks are designed with a sleek and modern look that will complement any bathroom design. Their high-quality construction ensures that they are built to last and withstand daily use. With the Holt collection, you can enhance the overall look and feel of your bathroom with premium fixtures that provide both style and functionality.

### MELROSE COLLECTION

The Melrose Rectangular Undermount Sink is a versatile trough-style sink that fits seamlessly into any modern or traditional bathroom designs. Transform your daily routine into a luxurious experience with our innovative product that will elevate your bathroom to the next level.