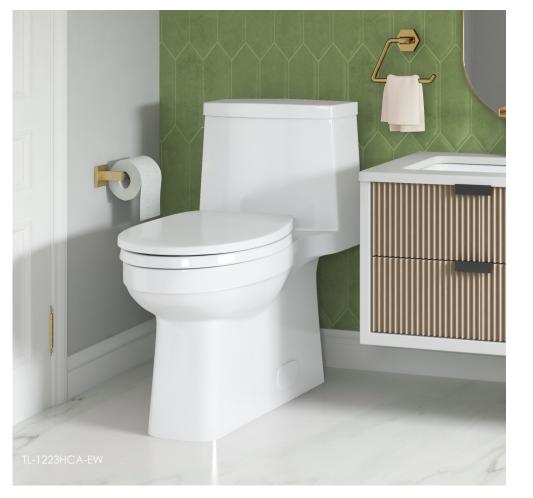

#### **GLENCAIRN**

The Glencarin onepiece concealed skirted trapway high efficiency toilet is the epitome of sophistication and performance. This toilet is built to last, boasting a contemporary design that will bring a touch of modernity to any bathroom. With its high efficiency flush, you'll save water and money while still experiencing top-notch performance.