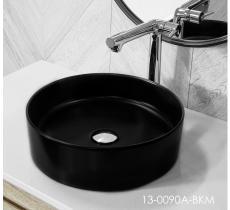

#### MADISON COLLECTION

Elevate your bathroom design with the Madison Collection of sleek and durable firectay sinks. Choose from a round vessel sink in matte black or avenue white, a sleek rectangular or square vessel sink, or a semirecessed vessel sink. Each sink features stunning lines and contours that create a luxurious centerpiece for your bathroom. Make a statement and add a touch of sophistication with the Madison Collection.