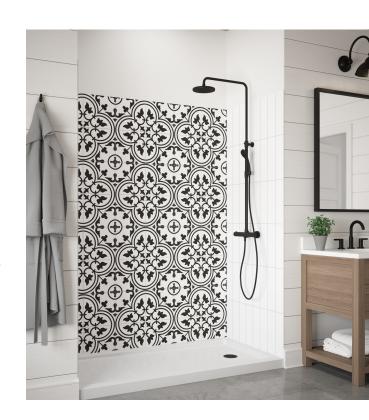

### SWS COLLECTION

Indulge in opulence with the exquisite Avenue SWS (Shower Wall System) which features Jetcoat® technology. This innovative technology brings the allure and prestige of a luxurious spa experience right into your own home. Revel in the sophisticated and sleek design that emulates a professionally crafted shower remodel, without the inconvenience, time, or exorbitant costs. Voila! Your bathroom is transformed into a vision of elegance and splendour. Effortlessly immerse yourself in a haven of tranquility that is sure to make you feel like royalty.