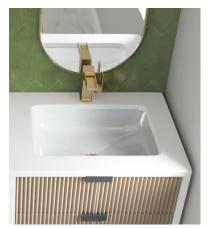

# HOLT

The Holt collection features two undermount sinks, Oval and Rectangular. Both sinks are designed with a sleek and modern look that will complement any bathroom design. Their high-quality construction ensures that they are built to last and withstand daily use. With the Holt collection, you can enhance the overall look and feel of your bathroom with premium fixtures that provide both style and functionality.