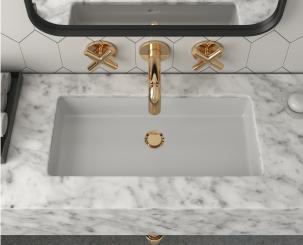

### MELROSE COLLECTION

The Melrose Rectangular Undermount Sink is a versatile trough-style sink that fits seamlessly into any modern or traditional bathroom designs. Transform your daily routine into a luxurious experience with our innovative product that will elevate your bathroom to the next level.