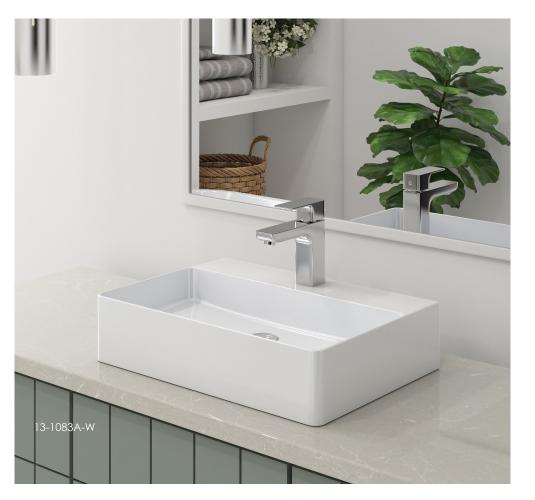

#### MADISON COLLECTION

Elevate your bathroom design with the Madison Collection of sleek and durable firectay sinks. Choose from a round vessel sink in matte black or avenue white, a sleek rectangular or square vessel sink, or a semirecessed vessel sink. Each sink features stunning lines and contours that create a luxurious centerpiece for your bathroom. Make a statement and add a touch of sophistication with the Madison Collection.