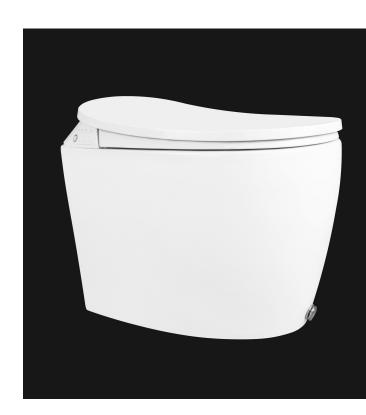

#### MASSA

On the edge of a new horizon, the Massa Intelligent Toilet presents unparalleled comfort and modernistic performance. Equipped with adjustable water and seat temperatures, ultra-efficient filtered water purification, automated UV sterilization and a conveniently placed LED night light. It administers a gentle bidet posterior wash, a powerful cyclone siphon flush, and a pleasantly comforting air-drying experience. The Massa – with its eye-catching sleek and elegant contours – is the blueprint in modern beauty, comfort, and performance.