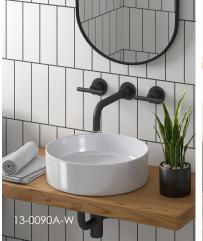

#### MADISON COLLECTION

Elevate your bathroom design with the Madison Collection of sleek and durable firectay sinks. Choose from a round vessel sink in matte black or avenue white, a sleek rectangular or square vessel sink, or a semirecessed vessel sink. Each sink features stunning lines and contours that create a luxurious centerpiece for your bathroom. Make a statement and add a touch of sophistication with the Madison Collection.