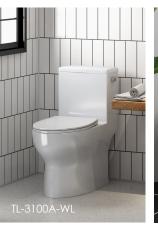

## EGLINTON COLLECTION

The Eglinton collection represents the perfect marriage of innovation and art, embodied in its one piece, two piece, and wall hung toilet options. These sleek and modern designs will stand the test of time with their durable construction and easy-toclean surfaces. Whatever your preference, the Eglinton collection's reimagined designs offer both practicality and aesthetics for a new beginning in bathroom style.