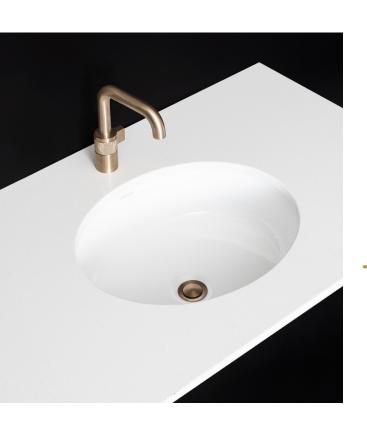

# HOLT

The Holt collection features two undermount sinks, Oval and Rectangular. Both sinks are designed with a sleek and modern look that will complement any bathroom design. Their high-quality construction ensures that they are built to last and withstand daily use. With the Holt collection, you can enhance the overall look and feel of your bathroom with premium fixtures that provide both style and functionality.