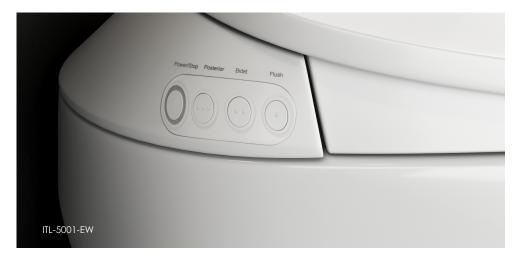

#### MASSA

On the edge of a new horizon, the Massa Intelligent Toilet presents unparalleled comfort and modernistic performance. Equipped with adjustable water and seat temperatures, ultra-efficient filtered water purification, automated UV sterilization and a conveniently placed LED night light. It administers a gentle bidet posterior wash, a powerful cyclone siphon flush, and a pleasantly comforting air-drying experience. The Massa – with its eye-catching sleek and elegant contours – is the blueprint in modern beauty, comfort, and performance.