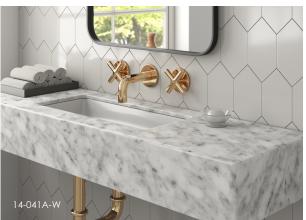

### MELROSE COLLECTION

The Melrose Rectangular Undermount Sink is a versatile trough-style sink that fits seamlessly into any modern or traditional bathroom designs. Transform your daily routine into a luxurious experience with our innovative product that will elevate your bathroom to the next level.