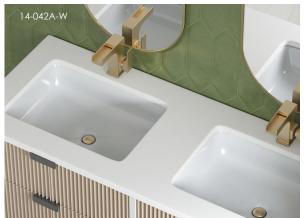

# HOLT

The Holt collection features two undermount sinks, Oval and Rectangular. Both sinks are designed with a sleek and modern look that will complement any bathroom design. Their high-quality construction ensures that they are built to last and withstand daily use. With the Holt collection, you can enhance the overall look and feel of your bathroom with premium fixtures that provide both style and functionality.